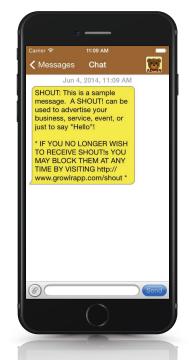

#### **GROWLr SHOUT!**

#### **Description:**

GROWLr's SHOUT! feature is our most convenient and economical method of advertising. A SHOUT! is a message that is sent directly from the GROWLr Admin accounts all of the active GROWLr users in any geographic area in the world. For example, you could send your message to all users within 25 miles of New York City.

#### **Requirements:**

Message 1000 characters or less.

Release Date The date to release the message. We require at least

24 hour notice to place your ad.

Location The city, address, or zip code where you want your