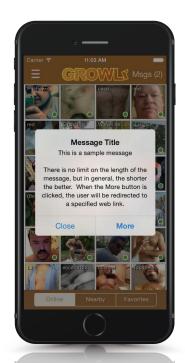

#### **Location Base Pop-Up Announcement**

#### **Description:**

A location based announcement is s pop-up message that is displayed to a user in a specific geographic location. You may geo-target by country or by point and radius. For example, you could send your message to all users in the US or all users within a 50 miles of New York City. When a user in the specified area logs into GROWLr they will be displayed your message. They are forced to interact with the message before they can continue using the service. The message is displayed only once to each user.

**Duration:** 7 days

**Local** Based on size, please inquire

**Country** Based on current membership size, please inquire

Requirements:

Title 50 characters or less.

**Message** There is no limit on length, but the shorter the better.