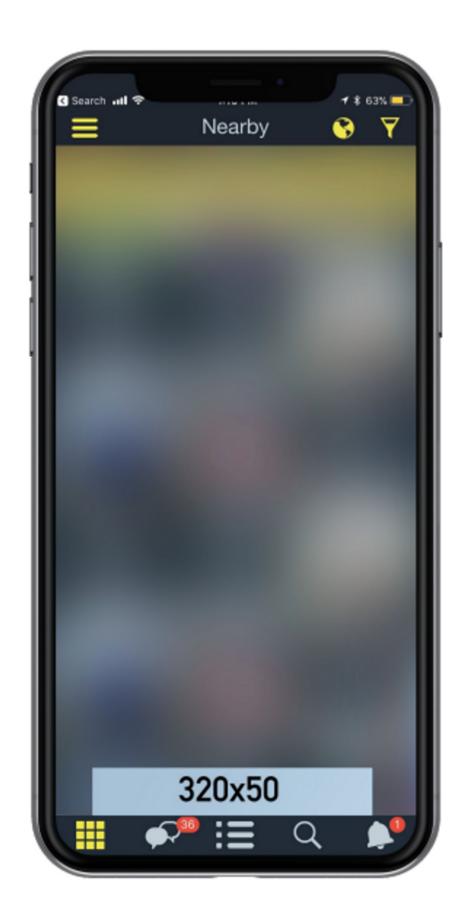

### **IMPRESSION** BASED BANNER **CAMPAIGNS**

Each day the Manhunt App serves thousands of banner impressions in designated banner spots throughout the Manhunt App. The banner size for these spots is 320 x 50 and your ad can be targeted to specific geo locations, age groups, ethnicities, HIV status, or safe sex practices

#### Manhunt App