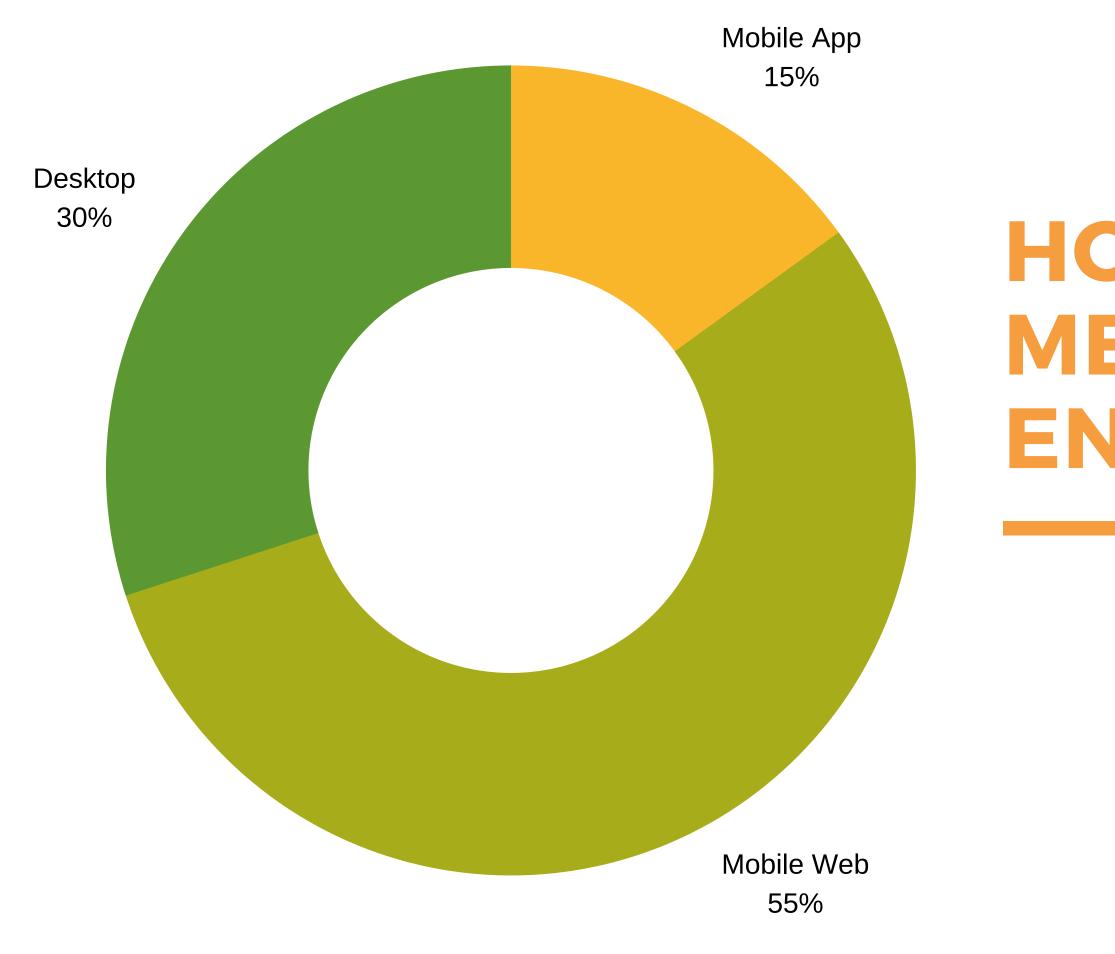

mmittee of Massachusetts as, "light years ahead of" other sites serving the same community, Manhunt has been privileged to work with hundreds of community health organizations, researchers, and service-providers through our ManhuntCares brand.

## MANHUNT

If your organization is looking to reach the gay male, bisexual male, or MSM audience. Manhunt has both the audience and the traffic available to meet your goals.

On a monthly basis, Manhunt sees more than 280,000 unique member logins from within the USA, with an average session time of 10:11 minutes, and an average of 23 pages viewed per session. We are able to target ads using the following criteria:

01. Age

- 02. Race
- 03. Geographical Location
- 04. HIV Status
- **05.** Safer Sex Practices



### **296,827 ACTIVE US MEMBERS**





## HOWOUR MEMBERS ENGAGE



## ETHNICITY BREAKDOWN



## AGE BREAKDOWN



## STATUS BREAKDOWN

Manhunt has a formal HIV status field as part of a user's profile, although many members chose pseudo-disclosure fields to carefully disclose their status.

#### **Logout Page**

#### **Group Video Chat**



### IMPRESSION BASED BANNER CAMPAIGNS

Each day Manhunt serves millions of banner impressions in designated banner spots throughout the site. These ad spots appear on the site's homepage with a banner size of 300 x 250, the member's video page with a banner size of 728 x 90, and the logout page with a banner size of 540 x 400 and 540 x 200. You can choose which spots you would like to run your banners in although we recommend ROS (run of site) which means your banners will run in all banner