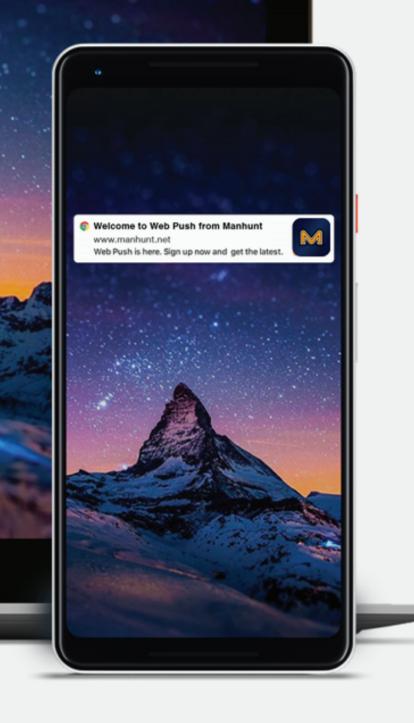

Welcome to Web Push from Manhunt www.manhunt.net Web Push is here. Sign up now and get the latest.

### WEB PUSH

Web Push is a new channel that enables us to send push notifications to web users and reach them through a laptop, desktop, tablet or mobile phone. These messages are text only (no graphics) and can be targeted to specific geo locations, age groups, ethnicities, HIV status, or safe sex practices.