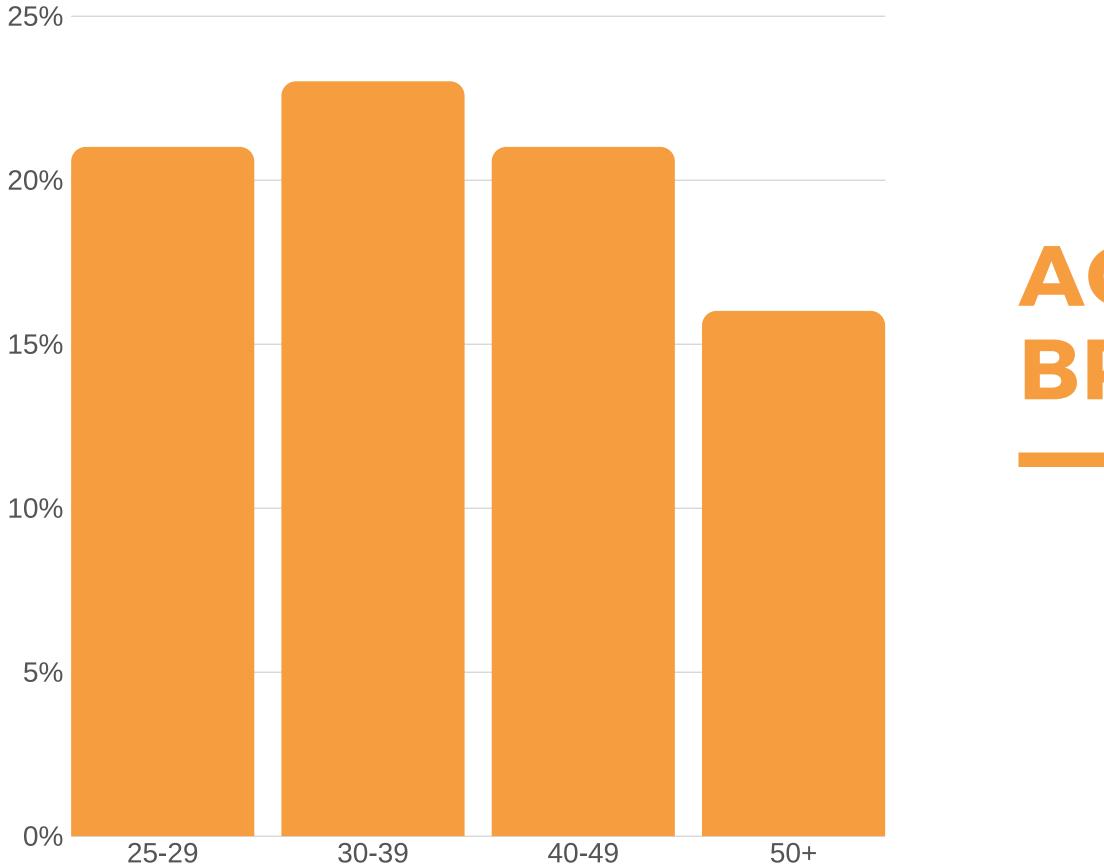

her sites serving the same community, Manhunt has been privileged to work with hundreds of community health organizations, researchers, and service-providers through our ManhuntCares brand.

## MANHUNT

If your organization is looking to reach the gay male, bisexual male, or MSM audience. Manhunt has both the audience and the traffic available to meet your goals.

On a monthly basis, Manhunt sees more than 280,000 unique member logins from within the USA, with an average session time of 10:11 minutes, and an average of 23 pages viewed per session. We are able to target ads using the following criteria:

01. Age

- 02. Race
- 03. Geographical Location
- 04. HIV Status
- **05.** Safer Sex Practices



### **296,827 ACTIVE US MEMBERS**





## HOWOUR MEMBERS ENGAGE



## ETHNICITY BREAKDOWN



## AGE BREAKDOWN



## STATUS BREAKDOWN

Manhunt has a formal HIV status field as part of a user's profile, although many members chose pseudo-disclosure fields to carefully disclose their status.

#### **Logout Page**

#### **Group Video Chat**



### IMPRESSION BASED BANNER CAMPAIGNS

Each day Manhunt serves millions of banner impressions in designated banner spots throughout the site. These ad spots appear on the site's homepage with a banner size of 300 x 250, the member's video page with a banner size of 728 x 90, and the logout page with a banner size of 540 x 400 and 540 x 200. You can choose which spots you would like to run your banners in although we recommend ROS (run of site) which means your banners will run in all banner spots. Your ad can be targeted to specific geo locati