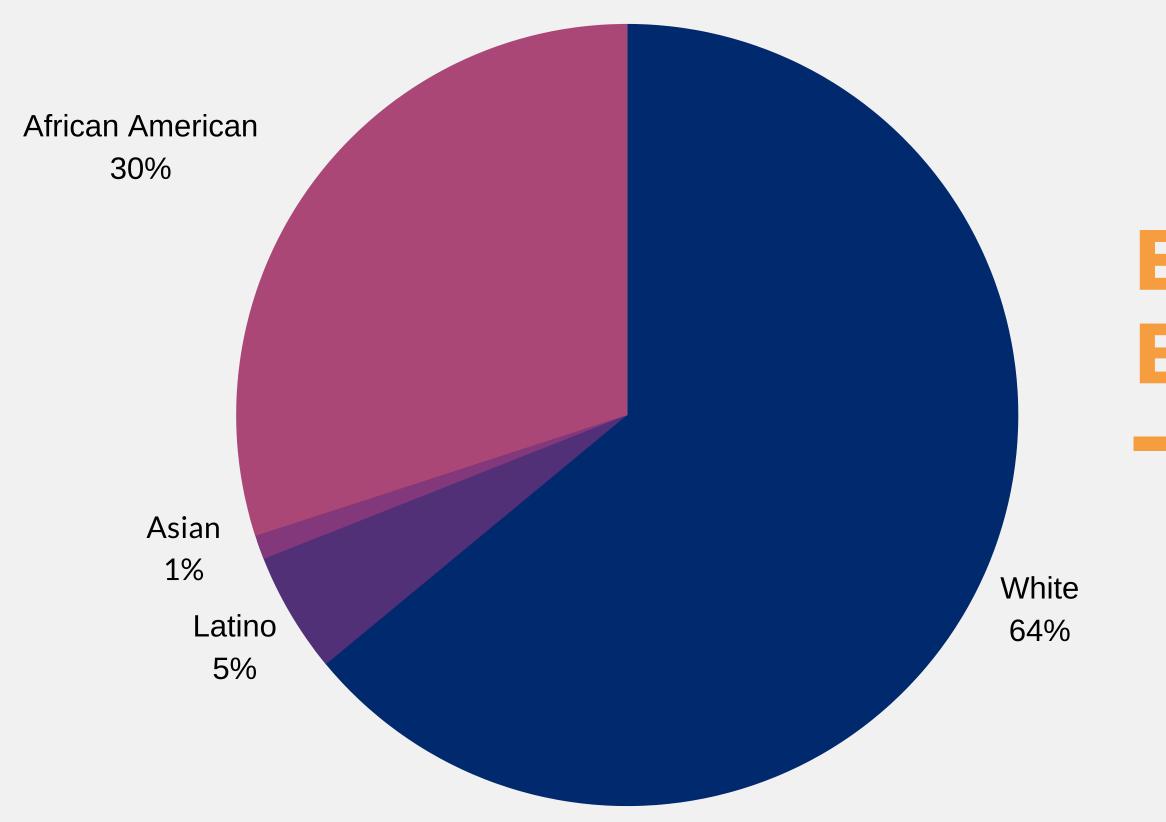

"light years ahead of" other sites serving the same community, Manhunt has been privileged to work with hundreds of community health organizations, researchers, and service-providers through our ManhuntCares brand.

## MANHUNT

If your organization is looking to reach the gay male, bisexual male, or MSM audience. Manhunt has both the audience and the traffic available to meet your goals.

On a monthly basis, Manhunt sees more than 280,000 unique member logins from within the USA, with an average session time of 10:11 minutes, and an average of 23 pages viewed per session. We are able to target ads using the following criteria:

01. Age

- 02. Race
- 03. Geographical Location
- 04. HIV Status
- **05.** Safer Sex Practices



### **296,827 ACTIVE US MEMBERS**





## HOWOUR MEMBERS ENGAGE



## ETHNICITY BREAKDOWN



## AGE BREAKDOWN



## STATUS BREAKDOWN

Manhunt has a formal HIV status field as part of a user's profile, although many members chose pseudo-disclosure fields to carefully disclose their status.

#### **Logout Page**

#### **Group Video Chat**



### IMPRESSION BASED BANNER CAMPAIGNS

Each day Manhunt serves millions of banner impressions in designated banner spots throughout the site. These ad spots appear on the site's homepage with a banner size of 300 x 250, the member's video page with a banner size of 728 x 90, and the logout page with a banner size of 540 x 400 and 540 x 200. You can choose which spots you would like to run your banners in although we recommend ROS (run of site) which means your banners will run in all banner spots. Your ad can be targe