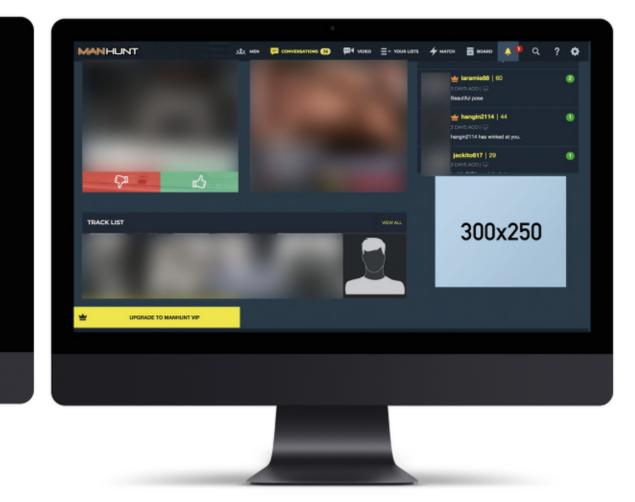

### IMPRESSION BASED BANNER CAMPAIGNS

Each day Manhunt serves millions of banner impressions in designated banner spots throughout the site. These ad spots appear on the site's homepage with a banner size of 300 x 250, the member's video page with a banner size of 728 x 90, and the logout page with a banner size of 540 x 400 and 540 x 200. You can choose which spots you would like to run your banners in although we recommend ROS (run of site) which means your banners will run in all banner spots. Your ad can be targeted to specific geo locations, age groups, ethnicities, HIV status, or safe sex practices

#### Homepage