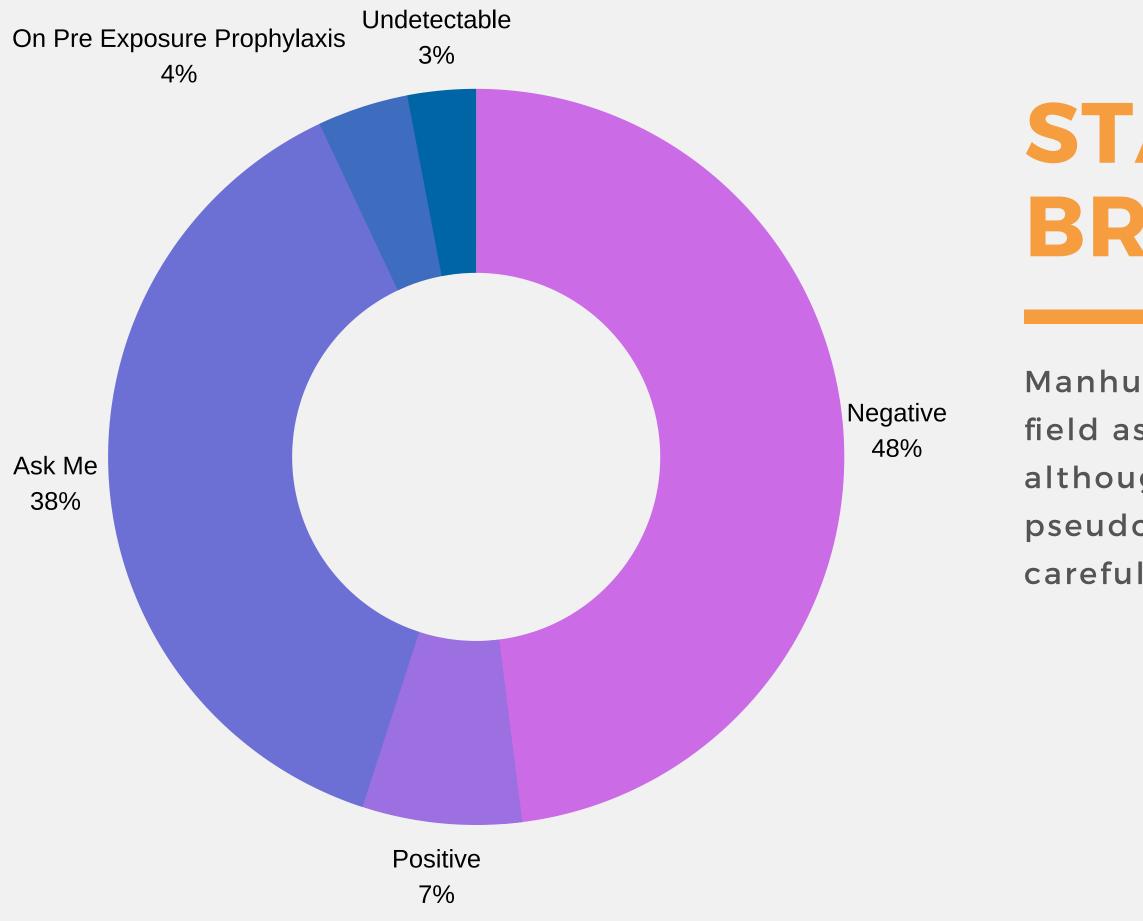

## STATUS BREAKDOWN

Manhunt has a formal HIV status field as part of a user's profile, although many members chose pseudo-disclosure fields to carefully disclose their status.