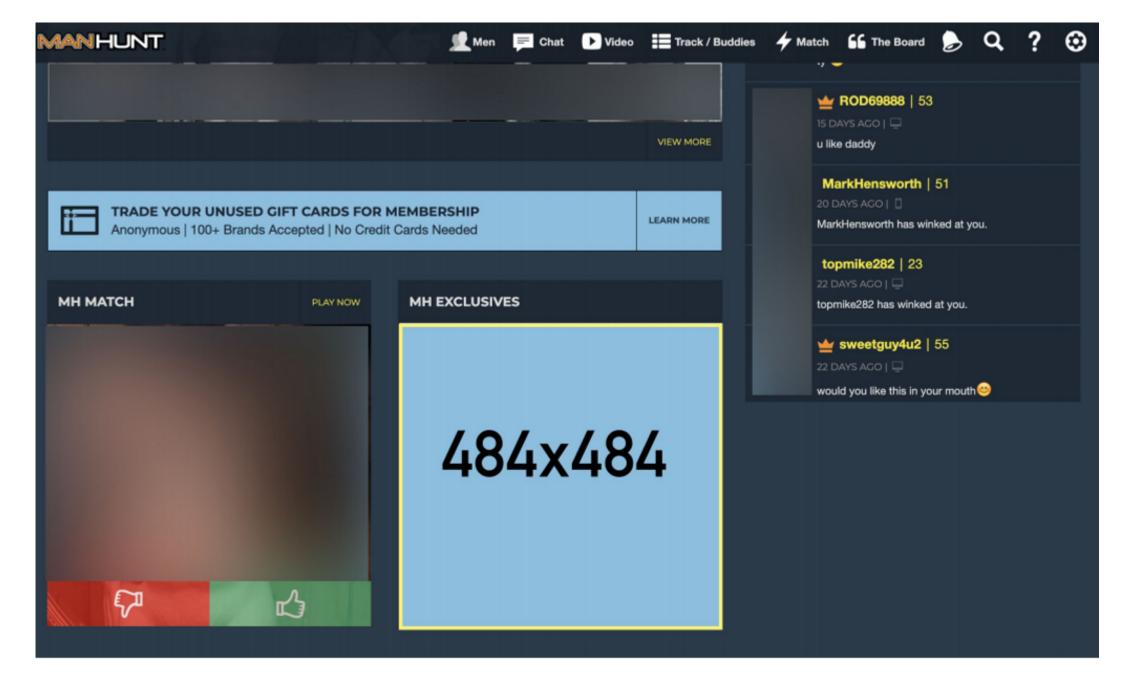

### EXCLUSIVE HOMEPAGE PACEMENT

#### Desktop/Mobile

The Manhunt exclusive homepage placement is a spot on the very first page users see once they log into Manhunt. The ad unit itself is 484 x 484 and only one ad can be run in this spot per month. This extremely high trafficked spot will give your ad maximum exposure to the entire site membership but availability is extremely limited.