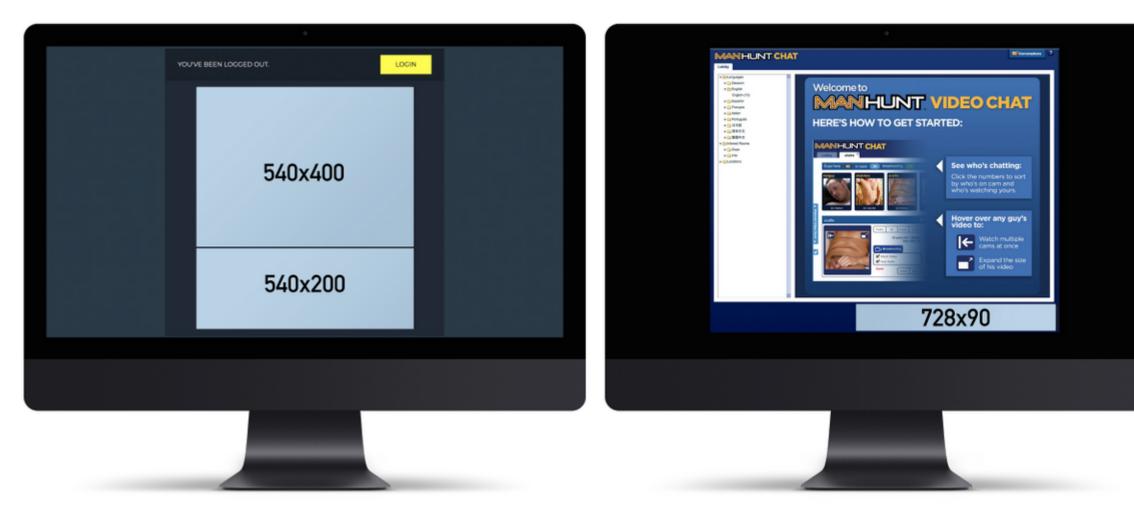

#### **Logout Page**

#### **Group Video Chat**

### IMPRESSION BASED BANNER CAMPAIGNS

Each day Manhunt serves millions of banner impressions in designated banner spots throughout the site. These ad spots appear on the site's homepage with a banner size of 300 x 250, the member's video page with a banner size of 728 x 90, and the logout page with a banner size of 540 x 400 and 540 x 200. You can choose which spots you would like to run your banners in although we recommend ROS (run of site) which means your banners will run in all banner spots. Your ad can be targeted to specific geo locations, age groups, ethnicities, HIV status, or safe sex practices